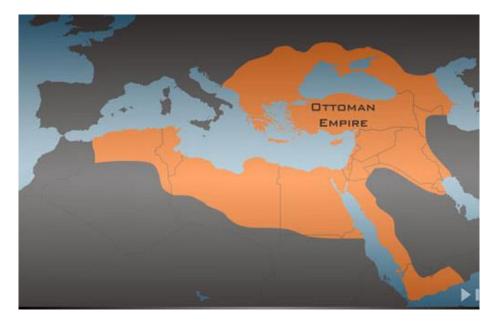

## Thursday we'll have a quick look at (literally) "Imperial History of the Middle East: 5000 Years

of History in 90 seconds." It's short—135 seconds (things are not always as advertised). Pay special attention to what is happening within the borders of modern-day Europe.

Imperial History of the Middle East: 5000 Years of History in 90 secondshttp://www.mapsofwar.com/images/EMPIRE17.swf **ISIS (Islamic State of Iraq and al-Sham) declared itself a "Caliphate" 29 June 2014 under the name under the name ''Islamic State''.** The U.S.A. and its allies, and Russia and their allies, continue the militaristic imperial history in 2018, extending the 3000-year-old-pattern.

So we'll continue to have a look at the historical framework for the course by looking at one of the early major influences in many parts of Europe (and beyond)—Ottoman, Moorish, and other Turkish Empires. Muslims controlled much of the Iberian Peninsula (Spain, Portugal, Andorra, Gibraltar, and part of France) as what they called <u>*Al-Andalus*</u>, starting in the 8<sup>th</sup> century (A.D. 711) and ending just as Columbus was "discovering" America in 1492.

With a strong presence in Europe of almost 800 years, the Muslims had a considerable influence in the Mediterranean in general and the Iberian Peninsula in particular. Even after the *Reconquista* of Spain and the other countries the Ottomans exerted considerable influence over, including Sicily, much of the Arab influence in the eastern Mediterranean and Southeastern Europe continued.